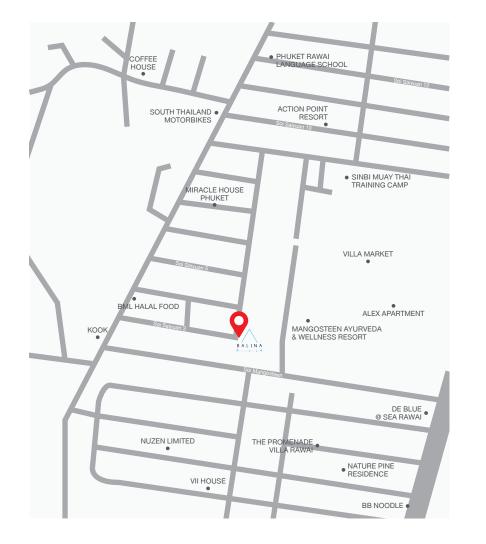

## LOCATION

| <ul> <li>Villa Market Homepro</li> </ul> |  |
|------------------------------------------|--|
| <ul> <li>Makro Rawai</li> </ul>          |  |
| <ul> <li>Chalong Bay</li> </ul>          |  |

7 minutes 8 minutes

9 minutes

9 minutes

10 minutes

17 minutes

17 minutes

12 minutes

12 minutes

18 minutes

23 minutes

30 minutes

- Nai Harn Beach
- Rawai Beach
- Kata Beach
- Karon Beach
- Laem Promthep
- Chalong Temple
  Dibuk Hospital
- Central Festival Phuket
   Patong Beach
- Phuket International Ariport 55 minutes

#### Location

1000

The villas are right in the middle of a very popular, yet secluded Rawai/Nai Harn area. The beautiful white sandy beach of Nai Harn is only a short 20-minute walk. For scenic viewpoints, Phuket's Promthep Cape and the local Yanui Beach are just under 2 km. from the villa. You can find local seafood restaurants along the beachfront or use the Rawai Beach as a starting point to do some island hopping. You will find various amenities that promote a comfortable lifestyle, such as Home Pro, Villa Market and Makro supermarket, that are approximately within a 10-minute drive from the villa.