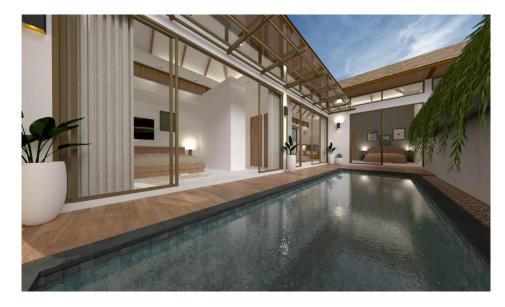

### BALINA POOL VILLA

• These natural, quaint villas are designed as a balanced combination of modern and traditional Thai character with Balinese influence.

- These villas are built for comfort and relaxation. Its expansive panoramic windows offer stunning views of the swimming pool.
- The interior is filled with tranquility and displays a wonderful sense of privacy. Native Southeast Asian decorations create an enchanted atmosphere of peace and coziness.
- You can get as creative as you want with your own private garden by surrounding yourself with tall palm trees and exotic plants.