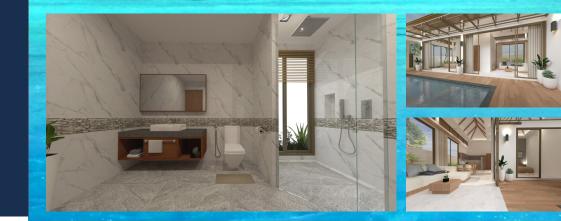

### BALINA POOL VILLA

• These natural, quaint villas are designed as a balanced combination of modern and traditional Thai character with Balinese influence.

- These villas are built for comfort and relaxation. Its expansive panoramic windows offer stunning views of the swimming pool.
- The interior is filled with tranquility and displays a wonderful sense of privacy. Native Southeast Asian decorations create an enchanted atmosphere of peace and coziness.
- You can get as creative as you want with your own private garden by surrounding yourself with tall palm trees and exotic plants.